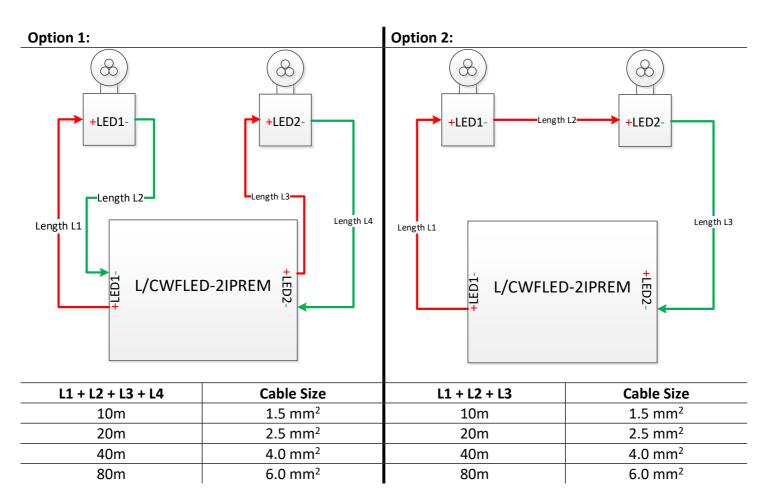

## Inter-connecting cable type and distances

In accordance with AS2293.1 if the interconnecting cable traverses more than one fire compartment of a building, or if the cable is longer than 10m, the cable shall be provided with Class WS4X protection (I.E. Fire protected cable), in accordance with AS/NZS 3013.

Below is a list indicating the maximum distance and cable size required to mount the CWFLED-2IPREM lamp source 10, 20, 30 & 40m away from the control pack and batteries. Please note that this cable would need to be suitably fire rated. Clevertronics would supply the pack and heads a terminal block for the contractor to supply and wire the appropriate 2-wire per lamp head "extension" (4 core in total) cable.

The cable sizes for 10M, 20M, 30M, 40M are as follows